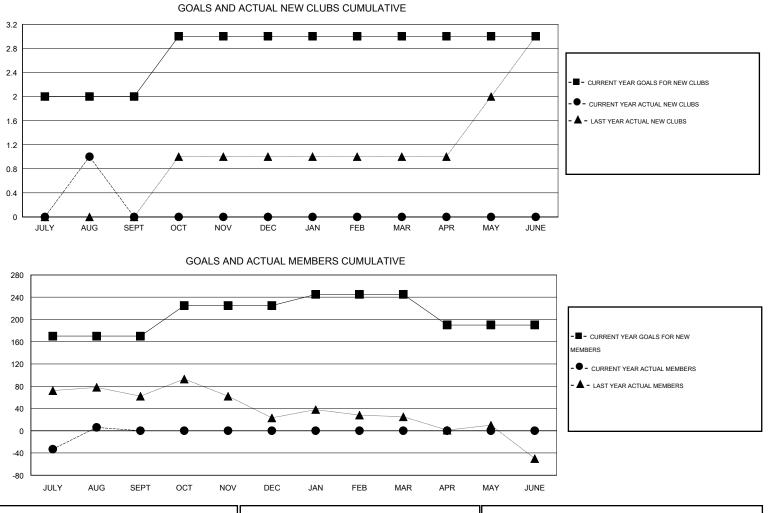

## GMT: Mahesh Pasqual

| LOCATION | INDIA |
|----------|-------|
|----------|-------|

|                       |                  | Clubs     |                  |                       |               |                    | Members                             |                    |                  |
|-----------------------|------------------|-----------|------------------|-----------------------|---------------|--------------------|-------------------------------------|--------------------|------------------|
| RESULTS FOR 2016-2017 |                  |           |                  | RESULTS FOR 2016-2017 |               |                    |                                     |                    |                  |
| QUARTER               | NEW CLUB<br>GOAL | NEW CLUBS | DROPPED<br>CLUBS | NET<br>GAIN/LOSS      | QUARTER       | NEW MEMBER<br>GOAL | CHARTER AND<br>NEW MEMBERS<br>ADDED | DROPPED<br>MEMBERS | NET<br>GAIN/LOSS |
| JULY/AUG/SEPT         | 2                | 1         | 0                | 1                     | JULY/AUG/SEPT | 170                | 70                                  | 64                 | 6                |
| OCT/NOV/DEC           | 1                | 0         | 0                | 0                     | OCT/NOV/DEC   | 55                 | 0                                   | 0                  | 0                |
| JAN/FEB/MAR           | 0                | 0         | 0                | 0                     | JAN/FEB/MAR   | 20                 | 0                                   | 0                  | 0                |
| APR/MAY/JUNE          | 0                | 0         | 0                | 0                     | APR/MAY/JUNE  | -55                | 0                                   | 0                  | 0                |